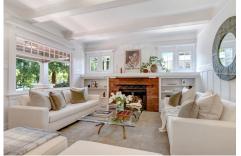

## HAVEN Los Angeles - October 2021

107 S. Gramercy Place Los Angeles, CA 90004

Offered at \$1,430,000

Nestled between Koreatown and Larchmont Village this amazing home combines timeless charm with modern upgrades. The romance starts as you approach the classic front porch with the 112-year old, cross-cut red-oak door with leaded-glass and original hardware. Enter this home and become captivated by the original built-ins, wainscotting, coffered ceilings and stunning fireplace. The original wood floors exude warmth and the picture rail throughout is so charming:) Relax in the fully-fenced back yard under the shade of the California Pepper tree or dine al fresco on the deck. Don't miss the detached guest quarters that's also a perfect home office.