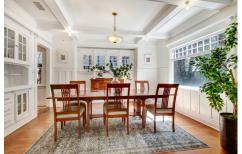

## HAVEN Los Angeles - October 2021

107 S. Gramercy Place Los Angeles, CA 90004

Offered at \$1,430,000

Nestled between Koreatown and Larchmont Village this amazing home combines timeless charm with modern upgrades. The romance starts as you approach the classic front porch with the 112-year old, cross-cut red-oak door with leaded-glass and original hardware. Enter this home and become captivated by the original built-ins, wainscotting, coffered ceilings and stunning fireplace. The original wood floors exude warmth and the picture rail throughout is so charming:) Relax in the fully-fenced back yard under the shade of the California Pepper tree or dine al fresco on the deck. Don't miss the detached guest quarters that's also a perfect home office.