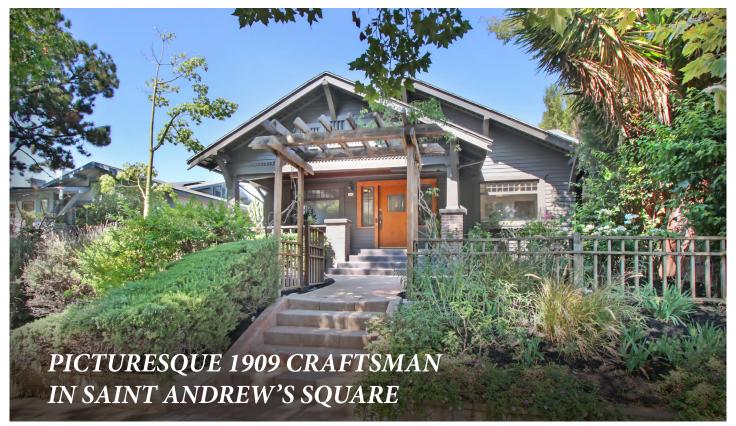

## HAVEN Los Angeles - October 2021

107 S. Gramercy Place Los Angeles, CA 90004

Offered at \$1,430,000

Nestled between Koreatown and Larchmont Village this amazing home combines timeless charm with modern upgrades. The romance starts as you approach the classic front porch with the 112-year old, cross-cut red-oak door with leaded-glass and original hardware. Enter this home and become captivated by the original built-ins, wainscotting, coffered ceilings and stunning fireplace. The original wood floors exude warmth and the picture rail throughout is so charming:) Relax in the fully-fenced back yard under the shade of the California Pepper tree or dine al fresco on the deck. Don't miss the detached guest quarters that's also a perfect home office.